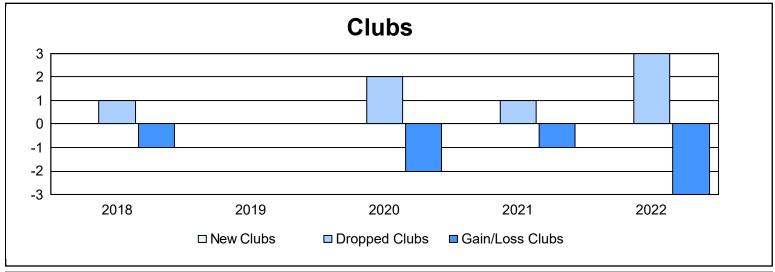

District 1 CS

As of June 2022 Cumulative

| Year      | New<br>Clubs | Dropped<br>Clubs | Gain/<br>Loss<br>Clubs | New<br>Members | Charter<br>Members | Reinstate<br>Members | Transfer<br>Members | Total<br>Member<br>Added | Total<br>Members<br>Dropped | Gain/<br>Loss<br>Members |
|-----------|--------------|------------------|------------------------|----------------|--------------------|----------------------|---------------------|--------------------------|-----------------------------|--------------------------|
| 2017-2018 | 0            | 1                | -1                     | 53             | 0                  | 4                    | 0                   | 57                       | 111                         | -54                      |
| 2018-2019 | 0            | 0                | 0                      | 42             | 0                  | 4                    | 0                   | 46                       | 66                          | -20                      |
| 2019-2020 | 0            | 2                | -2                     | 43             | 0                  | 4                    | 0                   | 47                       | 75                          | -28                      |
| 2020-2021 | 0            | 1                | -1                     | 10             | 0                  | 31                   | 0                   | 41                       | 81                          | -40                      |
| 2021-2022 | 0            | 3                | -3                     | 23             | 0                  | 11                   | 2                   | 36                       | 107                         | -71                      |
| Average   | 0            | 1                | -1                     | 34             | 0                  | 11                   | 0                   | 45                       | 88                          | -43                      |