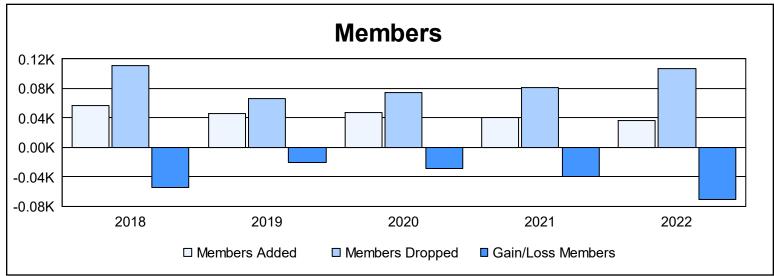

District 1 CS

As of June 2022 Cumulative

| Year      | New<br>Clubs | Dropped<br>Clubs | Gain/<br>Loss<br>Clubs | New<br>Members | Charter<br>Members | Reinstate<br>Members | Transfer<br>Members | Total<br>Member<br>Added | Total<br>Members<br>Dropped | Gain/<br>Loss<br>Members |
|-----------|--------------|------------------|------------------------|----------------|--------------------|----------------------|---------------------|--------------------------|-----------------------------|--------------------------|
| 2017-2018 | 0            | 1                | -1                     | 53             | 0                  | 4                    | 0                   | 57                       | 111                         | -54                      |
| 2018-2019 | 0            | 0                | 0                      | 42             | 0                  | 4                    | 0                   | 46                       | 66                          | -20                      |
| 2019-2020 | 0            | 2                | -2                     | 43             | 0                  | 4                    | 0                   | 47                       | 75                          | -28                      |
| 2020-2021 | 0            | 1                | -1                     | 10             | 0                  | 31                   | 0                   | 41                       | 81                          | -40                      |
| 2021-2022 | 0            | 3                | -3                     | 23             | 0                  | 11                   | 2                   | 36                       | 107                         | -71                      |
| Average   | 0            | 1                | -1                     | 34             | 0                  | 11                   | 0                   | 45                       | 88                          | -43                      |